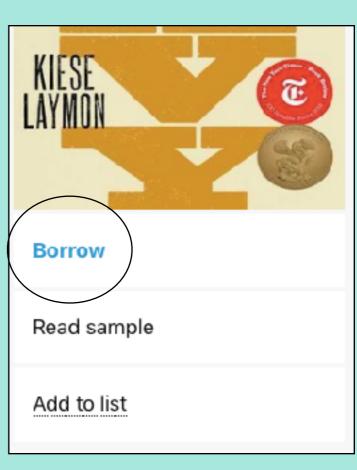

### You're in! Start browsing the collection:

Click on 'Borrow' when you find a book you want to check out:

Once you check out a book, you can find it on your Shelf:

When finished, you can return it or it will automatically return itself after two weeks.