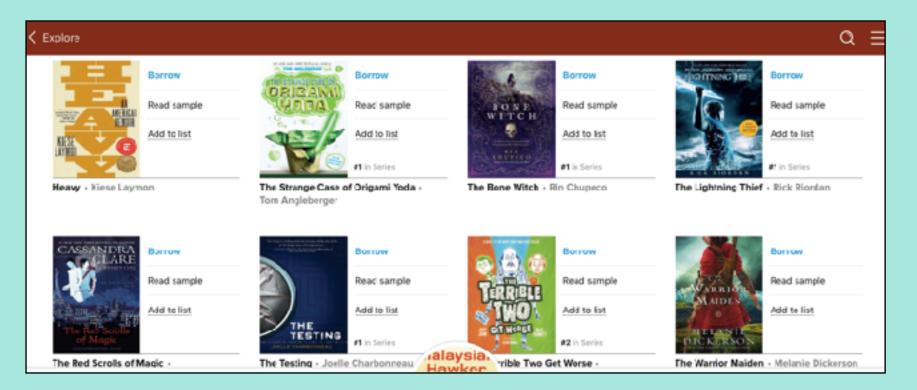

### You're in! Start browsing the collection:

Click on 'Borrow' when you find a book you want to check out:

Once you check out a book, you can find it on your Shelf:

When finished, you can return it or it will automatically return itself after two weeks.