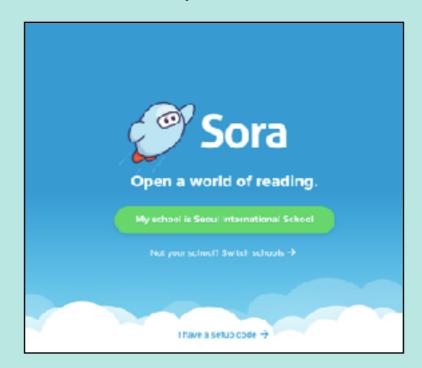

## **Next, find SIS:**

Once you find SIS, you may need to log in with our school setup code: