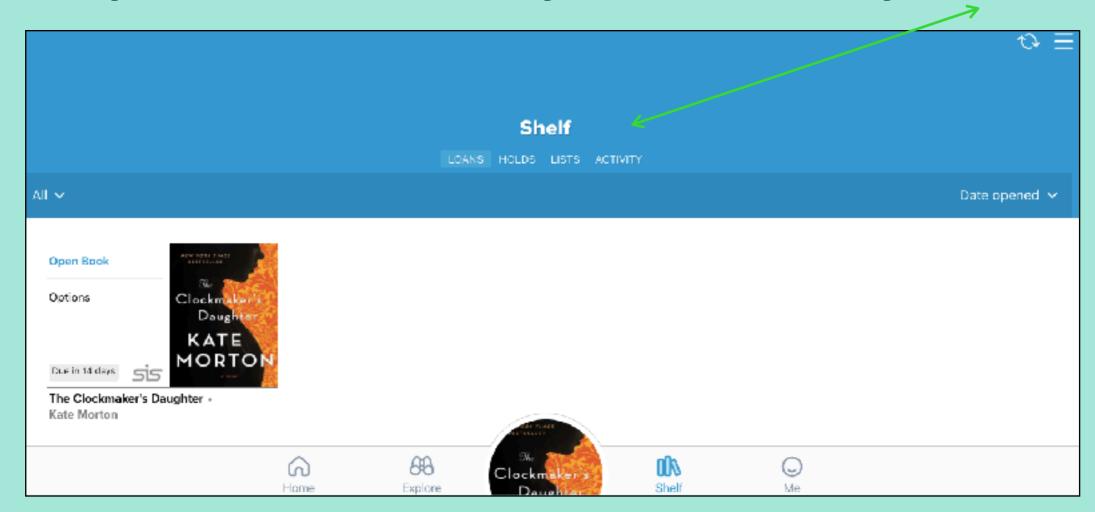

### You're in! Start browsing the collection:

Click on 'Borrow' when you find a book you want to check out:

Once you check out a book, you can find it on your Shelf:

When finished, you can return it or it will automatically return itself after two weeks.