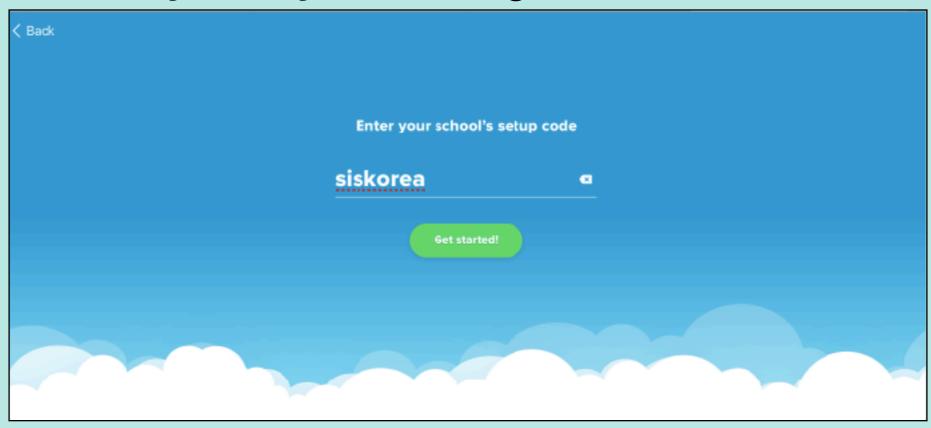

## **Next, find SIS:**

Once you find SIS, you may need to log in with our school setup code: