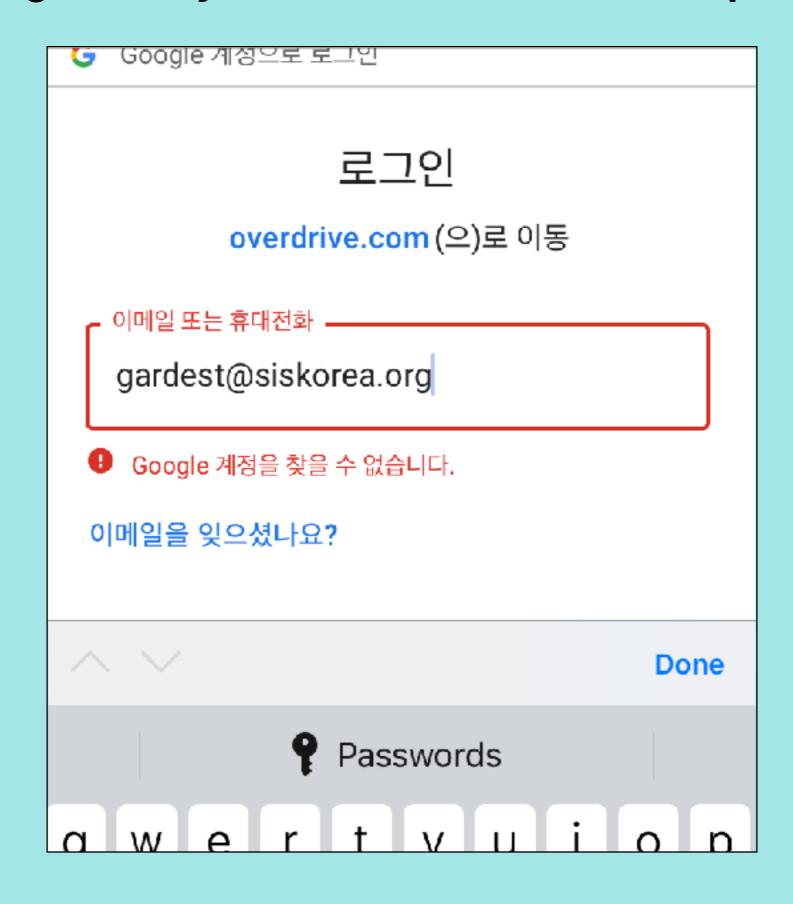

# Introducing our new 💋 e-Library!



#### Check out and read books

# on your laptop...



# or with the Sora app on your phone or tablet.



# With a laptop, go to www.soraapp.com

Or

With a phone or tablet, download the free Sora app from the app store.

Once you're on the Sora homepage, you'll be prompted to find your school:





## **Next, find SIS:**



Once you find SIS, you may need to log in with our school setup code:



#### Next, log in with your SIS email address and password:



### You're in! Start browsing the collection:



Click on 'Borrow' when you find a book you want to check out:



Once you check out a book, you can find it on your Shelf:



When finished, you can return it or it will automatically return itself after two weeks.

(Limit one e-book can be checked out at a time.)